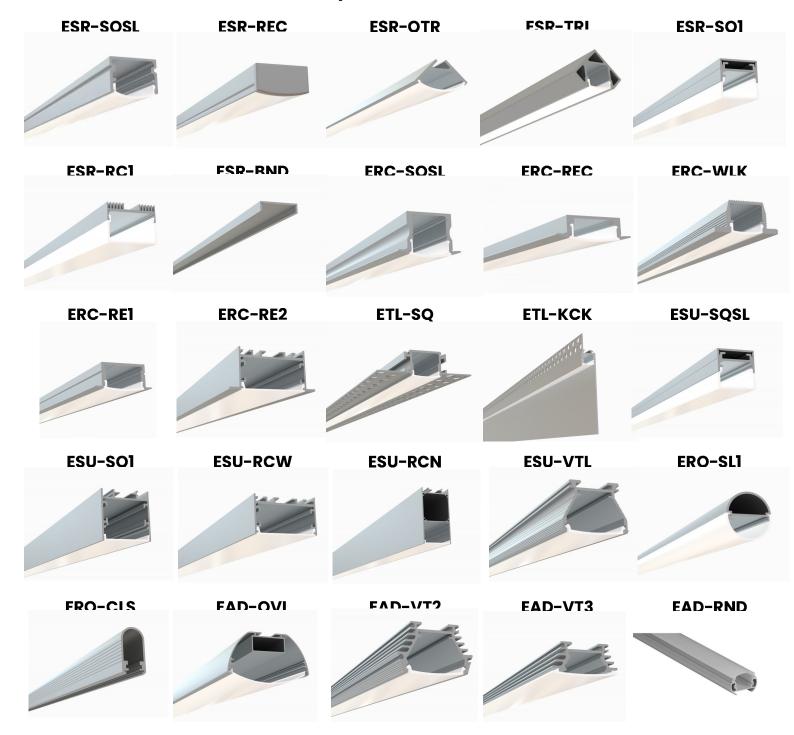

es               |
| Lumens/Ft:    | 597-668lm/ft                                  | Max Run Length:     | 16.4ft (5m)               |
| CCT's:        | 2300K,2700K*, 3000K*,<br>3500K*, 4000K,5000K, | Bin Sorting:        | Single Bin                |
| CRI:          | 90+                                           | Bin Consistency:    | 3-Step MacAdam Ellipse    |
| Cut Interval: | 1.97" (50mm)                                  | Driver Type:        | Constant Voltage          |
| IP Rating:    | IP20                                          | Dimming Capability: | 0% With Compatible Driver |
| Rated Life:   | L70>50,000 Hours                              | Certifications:     | UL, CE, ROHS              |







### **Applications**



























## **Compatible Extrusions**