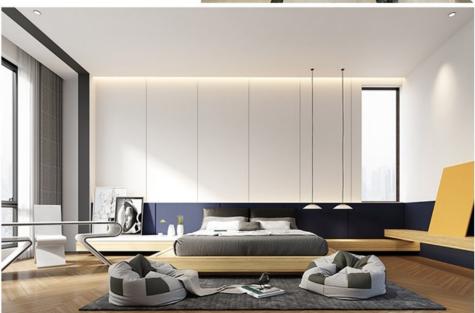

The SW-600 Series from Southern State Lighting is an Ultra-high efficiency flexible lighting solution designed for architectural, commercial, and high-end residential applications. This is a 10mm wide body, which is compatible with all of our extrusion options. High color rendering in both fidelity and gamut make this an excellent solution for applications with rich finishes and fine details that need to be brought front and center.

### **Applications**