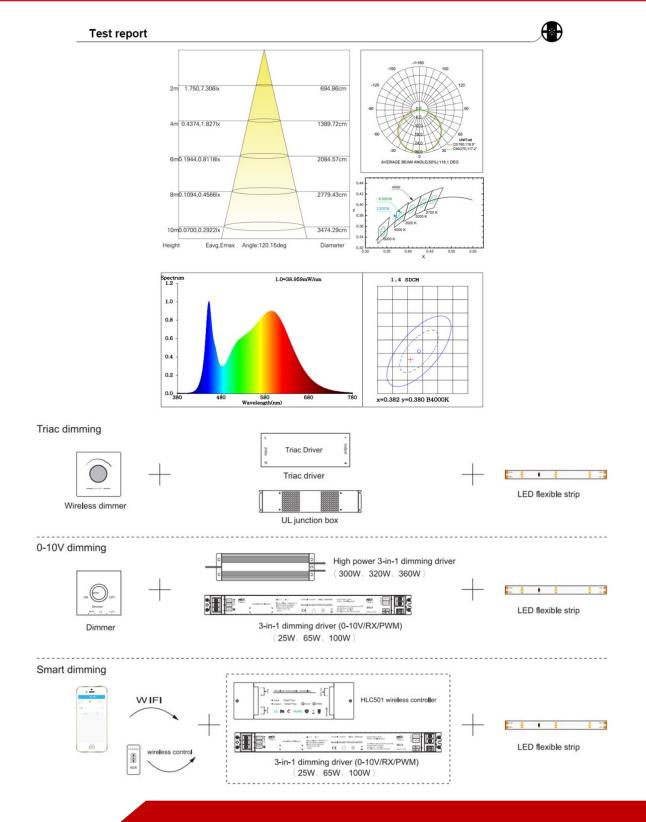

| Body Width:   | 10mm                                          | Input Voltage:      | 24VDC                     |
|---------------|-----------------------------------------------|---------------------|---------------------------|
| Wattage/Ft:   | 4.4W                                          | Beam Angle:         | 120 Degrees               |
| Lumens/Ft:    | 597-668lm/ft                                  | Max Run Length:     | 16.4ft (5m)               |
| CCT's:        | 2300K,2700K*, 3000K*,<br>3500K*, 4000K,5000K, | Bin Sorting:        | Single Bin                |
| CRI:          | 90+                                           | Bin Consistency:    | 3-Step MacAdam Ellipse    |
| Cut Interval: | 1.97" (50mm)                                  | Driver Type:        | Constant Voltage          |
| IP Rating:    | IP20                                          | Dimming Capability: | 0% With Compatible Driver |
| Rated Life:   | L70>50,000 Hours                              | Certifications:     | UL, CE, ROHS              |