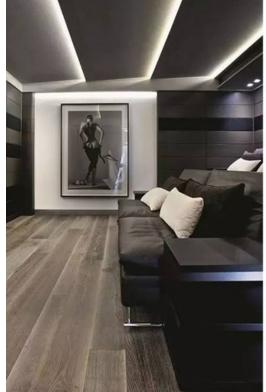

The SW-600 Series from Southern State Lighting is an Ultra-high efficiency flexible lighting solution designed for architectural, commercial, and high-end residential applications. This is a 10mm wide body, which is compatible with all of our extrusion options. High color rendering in both fidelity and gamut make this an excellent solution for applications with rich finishes and fine details that need to be brought front and center.

### **Applications**