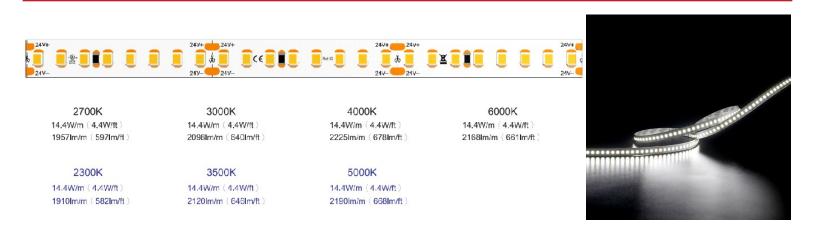

| Body Width:   | 10mm                                          | Input Voltage:      | 24VDC                     |
|---------------|-----------------------------------------------|---------------------|---------------------------|
| Wattage/Ft:   | 4.4W                                          | Beam Angle:         | 120 Degrees               |
| Lumens/Ft:    | 597-668lm/ft                                  | Max Run Length:     | 16.4ft (5m)               |
| CCT's:        | 2300K,2700K*, 3000K*,<br>3500K*, 4000K,5000K, | Bin Sorting:        | Single Bin                |
| CRI:          | 90+                                           | Bin Consistency:    | 3-Step MacAdam Ellipse    |
| Cut Interval: | 1.97" (50mm)                                  | Driver Type:        | Constant Voltage          |
| IP Rating:    | IP20                                          | Dimming Capability: | 0% With Compatible Driver |
| Rated Life:   | L70>50,000 Hours                              | Certifications:     | UL, CE, ROHS              |